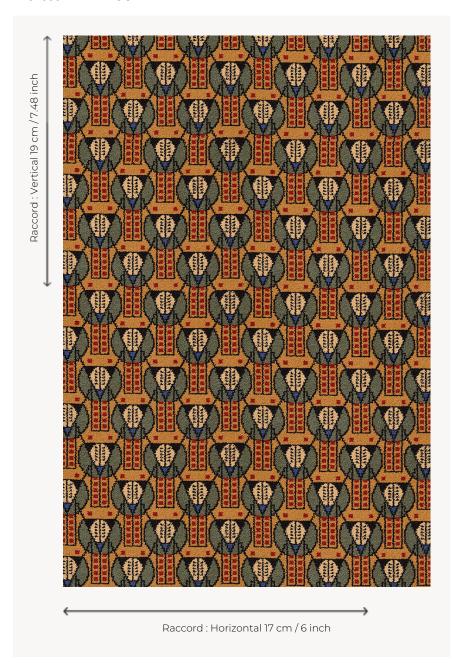

## Pierre Frey

| -                |                                                                 |
|------------------|-----------------------------------------------------------------|
| PERFORMANCE      | TRAFIC INTENSE - NON FEU                                        |
| FAMILY           | Carpet                                                          |
| TECHNIQUE        | Fast-Track woven Axminster                                      |
| USE              | Intensive traffic                                               |
| COMPOSITION      | 80 % Wool - 20 % Polyamide                                      |
| DENSITY          | 7x10                                                            |
| PILE             | Cut pile                                                        |
| ASPECT           | Mat                                                             |
| REPEAT           | H: 17 cm - 6,00 inch<br>V: 19 cm - 7,48 inch<br>Straight repeat |
| NUMBER OF COLORS | 6                                                               |
| PILE HEIGHT      | 7.40 mm<br>0.29 inch                                            |
| TOTAL HEIGHT     | 10.10 mm<br>0.39 inch                                           |
| TOTAL WEIGHT     | 7.18 oz/ft²                                                     |
| CERTIFICATIONS   | Passé                                                           |
| NOTES            | Fire retardant<br>Heavy traffic<br>Large width                  |
| INFORMATION      | Production tolerance +/- 3 to 5%<br>Natural peeling             |