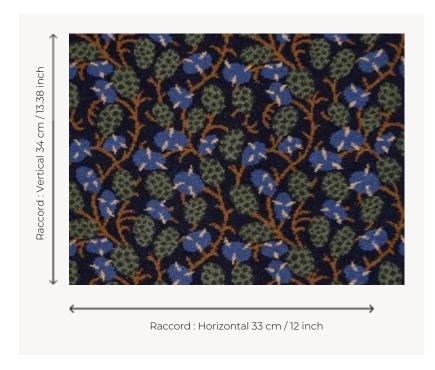

## **FT341001 - BLEU DU NIL**

## Pierre Frey

INFORMATION

| Tierre Tiey      |                                                                   |
|------------------|-------------------------------------------------------------------|
| PERFORMANCE      | TRAFIC INTENSE - NON FEU                                          |
| FAMILY           | Carpet                                                            |
| ARTIST           | Musee Du Louvre                                                   |
| COLLABORATION    | Musée du Louvre                                                   |
| TECHNIQUE        | Fast-Track woven Axminster                                        |
| USE              | Intensive traffic                                                 |
| COMPOSITION      | 80 % Wool - 20 % Polyamide                                        |
| DENSITY          | 7x10                                                              |
| PILE             | Cut pile                                                          |
| ASPECT           | Mat                                                               |
| REPEAT           | H: 33 cm - 12,00 inch<br>V: 34 cm - 13,38 inch<br>Straight repeat |
| NUMBER OF COLORS | 3                                                                 |
| PILE HEIGHT      | 7.40 mm<br>0.29 inch                                              |
| TOTAL HEIGHT     | 10.10 mm<br>0.39 inch                                             |
| TOTAL WEIGHT     | 7.18 oz/ft²                                                       |
| CERTIFICATIONS   | Passé                                                             |
| NOTES            | Fire retardant<br>Heavy traffic<br>Large width                    |
| INFORMATION.     | Description to Lancau v. / 7 to 50/                               |