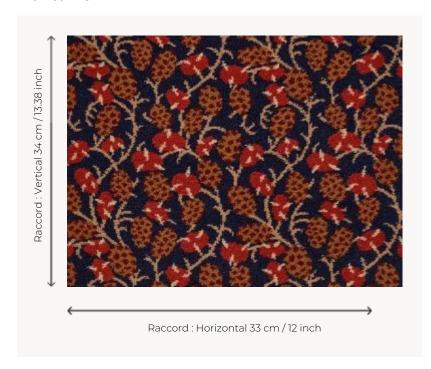

## FT341002 SENNEFER

Loosely based on the ceiling designs of the tomb of Sennefer, mayor of the city of Thebes (now called Luxor), this carpet features generous vines covered with bunches of grapes and large leaves.

Sennefer's tomb is known as the "Tomb of the Vines". Woven in large width for a carpet resistant to the most intensive uses.

## FT341002 - GRENAT

## Pierre Frey

INFORMATION

| 1 10110 1 109    |                                                                   |
|------------------|-------------------------------------------------------------------|
| PERFORMANCE      | TRAFIC INTENSE - NON FEU                                          |
| FAMILY           | Carpet                                                            |
| ARTIST           | Musee Du Louvre                                                   |
| COLLABORATION    | Musée du Louvre                                                   |
| TECHNIQUE        | Fast-Track woven Axminster                                        |
| USE              | Intensive traffic                                                 |
| COMPOSITION      | 80 % Wool - 20 % Polyamide                                        |
| DENSITY          | 7x10                                                              |
| PILE             | Cut pile                                                          |
| ASPECT           | Mat                                                               |
| REPEAT           | H: 33 cm - 12,00 inch<br>V: 34 cm - 13,38 inch<br>Straight repeat |
| NUMBER OF COLORS | 3                                                                 |
| PILE HEIGHT      | 7.40 mm<br>0.29 inch                                              |
| TOTAL HEIGHT     | 10.10 mm<br>0.39 inch                                             |
| TOTAL WEIGHT     | 7.18 oz/ft²                                                       |
| CERTIFICATIONS   | Passé                                                             |
| NOTES            | Fire retardant<br>Heavy traffic<br>Large width                    |