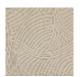

## FT344\_PT\_0003 MONT BLANC CURVES

Soft and fluffy, chiseled in a pattern of curved lines, in velvet cut from New Zealand worsted wool. Our finest wool.

FT344\_PT\_0003 -

## Pierre Frey

**TOTAL WEIGHT** 

CERTIFICATIONS

**FAMILY** 

Rug **TECHNIQUE** Pass-tuft USE COMPOSITION 100 % Wool 100Tex 72 Oz DENSITY PILE Cut pile ASPECT Carved NUMBER OF COLORS 12.00 mm PILE HEIGHT 0.47 inch TOTAL HEIGHT 15.00 mm