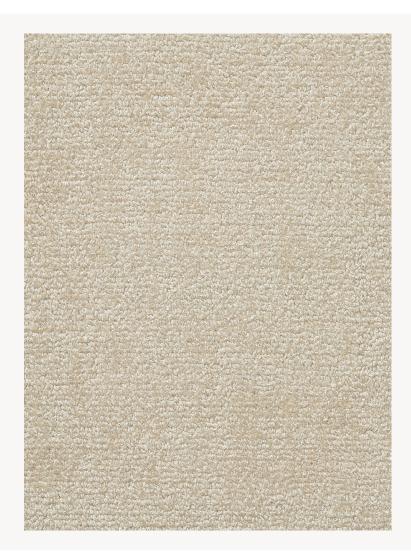

## FT359001 SANGAY

Lovely irregular texture in wool loop pile enhanced with shiny nylon, partially shaved in a random fashion.

## FT359001 - Naturel

## Pierre Frey

| PERFORMANCE      | TRAFIC INTENSE                                                                |
|------------------|-------------------------------------------------------------------------------|
| FAMILY           | Carpet<br>Rug                                                                 |
| TECHNIQUE        | Pass-tuft                                                                     |
| USE              | Intensive traffic                                                             |
| COMPOSITION      | 50 % Wool 380Tex - 50 % Shiny Nylon                                           |
| DENSITY          | 72 Oz                                                                         |
| PILE             | Loop pile                                                                     |
| ASPECT           | Shiny                                                                         |
| NUMBER OF COLORS | 1                                                                             |
| PILE HEIGHT      | 10.00 mm<br>0.39 inch                                                         |
| TOTAL HEIGHT     | 13.00 mm<br>0.51 inch                                                         |
| TOTAL WEIGHT     | 13.50 oz/ft²                                                                  |
| CERTIFICATIONS   | Non testé                                                                     |
| NOTES            | Large width                                                                   |
| INFORMATION      | Production tolerance +/- 3 to 5%<br>Natural irregularities<br>Natural peeling |