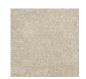

## FT359\_PT\_001 SANGAY

Lovely irregular texture in wool loop pile enhanced with shiny nylon, partially shaved in a random fashion.

FT359\_PT\_001 -

## 2 Colors

FT359\_PT\_001

FT359001 Naturel