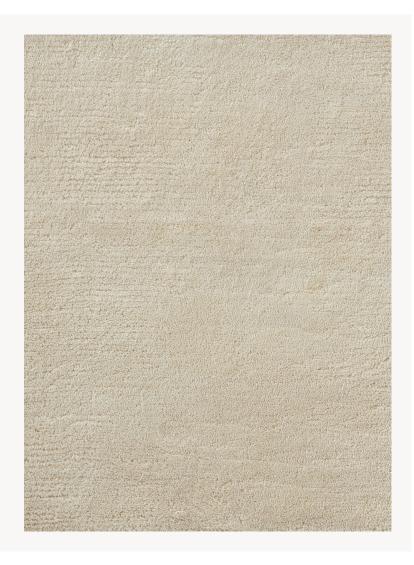

## FT391001 SHILLA CUT

Plain matte with a natural look, in cut pile from linen in our Nepalese handmade quality.

## FT391001 - Naturel

## Pierre Frey

| FAMILY           | Rug                                                                           |
|------------------|-------------------------------------------------------------------------------|
| TECHNIQUE        | Nepalese hand-knot                                                            |
| USE              | Light traffic                                                                 |
| COMPOSITION      | 100 % Linen                                                                   |
| DENSITY          | 60 knots/sq.ft                                                                |
| PILE             | Cut pile                                                                      |
| ASPECT           | Mat                                                                           |
| NUMBER OF COLORS | 1                                                                             |
| PILE HEIGHT      | 11.00 mm<br>0.43 inch                                                         |
| TOTAL HEIGHT     | 12.00 mm<br>0.47 inch                                                         |
| TOTAL WEIGHT     | 9.18 oz/ft²                                                                   |
| CERTIFICATIONS   | Non testé                                                                     |
| NOTES            | 100% handmade<br>Craft manufacturing<br>100% natural fiber                    |
| INFORMATION      | Production tolerance +/- 3 to 5%<br>Natural irregularities<br>Natural peeling |