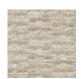

## FT405\_HK\_00SP THORONG

Geometric weave texture, mixing Himalayan wool cut pile, linen cut pile and linen loop lines.

FT405\_HK\_00SP -

## Pierre Frey

**FAMILY** Carpet

Rug

Nepalese hand-knot **TECHNIQUE** 

USE Light traffic

COMPOSITION 76 % Linen - 24 % Wool

DENSITY 80 knots/sq.ft

Cut pile PILE Loop pile

ASPECT Mat - Textured

NUMBER OF COLORS

11.00 mm PILE HEIGHT

0.43 inch

12.00 mm **TOTAL HEIGHT** 

0.47 inch

10.49 oz/ft<sup>2</sup> **TOTAL WEIGHT** 

CERTIFICATIONS Non testé

NOTES 100% handmade Craft manufacturing

100% natural fiber

INFORMATION Production tolerance +/- 3 to 5%

Natural irregularities

Natural peeling