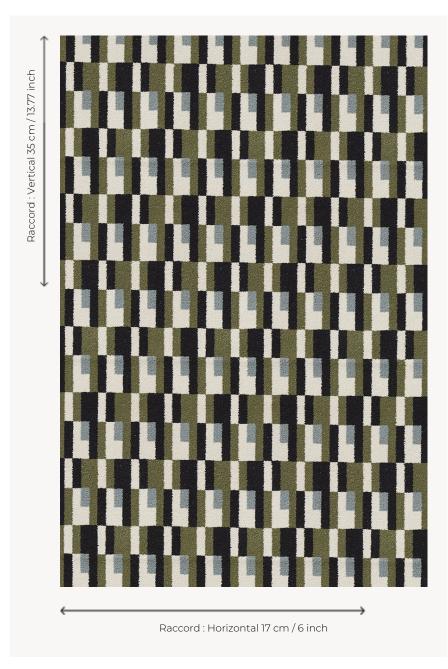

## FT424001 MONTEVIDEO

This timeless and modernist design was created by the textile designer Elise Djo-Bourgeois circa 1927. It features geometric interlocking patterns. Reinterpreted in an Axminster jacquard carpet, a weaving technique specific for high traffic, this graphic pattern is available in two colors.

## FT424001 - NOIR/VERT

## Pierre Frey

| PERFORMANCE      | TRAFIC INTENSE - NON FEU                                         |
|------------------|------------------------------------------------------------------|
| FAMILY           | Carpet                                                           |
| ARTIST           | Élise Djo-Bourgeois                                              |
| TECHNIQUE        | Fast-Track woven Axminster                                       |
| USE              | Intensive traffic                                                |
| COMPOSITION      | 80 % Wool - 20 % Polyamide                                       |
| DENSITY          | 7x10                                                             |
| PILE             | Cut pile                                                         |
| ASPECT           | Mat                                                              |
| REPEAT           | H: 17 cm - 6,00 inch<br>V: 35 cm - 13,77 inch<br>Straight repeat |
| NUMBER OF COLORS | 5                                                                |
| PILE HEIGHT      | 7.40 mm<br>0.29 inch                                             |
| TOTAL HEIGHT     | 10.10 mm<br>0.39 inch                                            |
| TOTAL WEIGHT     | 7.18 oz/ft²                                                      |
| CERTIFICATIONS   | Passé                                                            |
| NOTES            | Fire retardant<br>Heavy traffic                                  |
| INFORMATION      | Production tolerance +/- 3 to 5% Natural irregularities          |