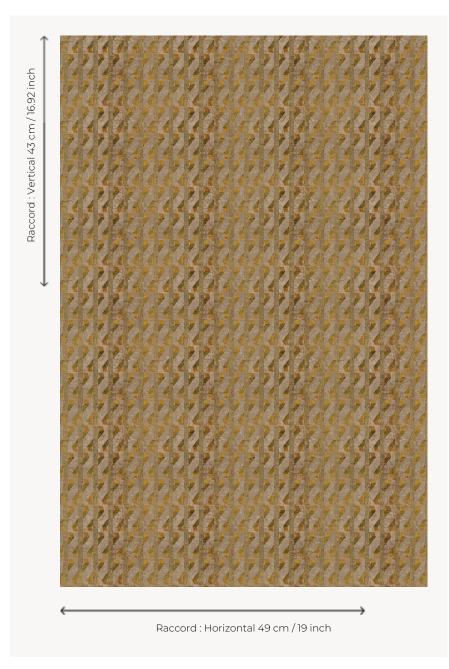

## FT437001 EMBLEM

EMBLEM takes up the Dimore Studio's emblem, printed on a polyamide cut pile in wide width. This pleasing and elegant pattern is available in two color variants: grey and gold for the first colorway, dark chocolate and gold for the second. This carpet is suitable for intensive use and for stairs.

## Pierre Frey

| PERFORMANCE      | TRAFIC INTENSE - NON FEU                                          |
|------------------|-------------------------------------------------------------------|
| FAMILY           | Carpet<br>Rug                                                     |
| ARTIST           | DimoreStudio                                                      |
| COLLABORATION    | DimoreStudio                                                      |
| TECHNIQUE        | Printed tuft                                                      |
| USE              | Intensive traffic<br>Stairs                                       |
| COMPOSITION      | 100 % Polyamide                                                   |
| DENSITY          | 19788 Points/Sq.ft                                                |
| PILE             | Cut pile                                                          |
| ASPECT           | Mat                                                               |
| REPEAT           | H: 49 cm - 19,00 inch<br>V: 43 cm - 16,92 inch<br>Straight repeat |
| NUMBER OF COLORS | -                                                                 |
| PILE HEIGHT      | 6.00 mm<br>0.24 inch                                              |
| TOTAL HEIGHT     | 8.00 mm<br>0.31 inch                                              |
| TOTAL WEIGHT     | 7.53 oz/ft²                                                       |
| NOTES            | Fire retardant<br>Heavy traffic<br>Large width                    |
| INFORMATION      | Production tolerance +/- 3 to 5%                                  |