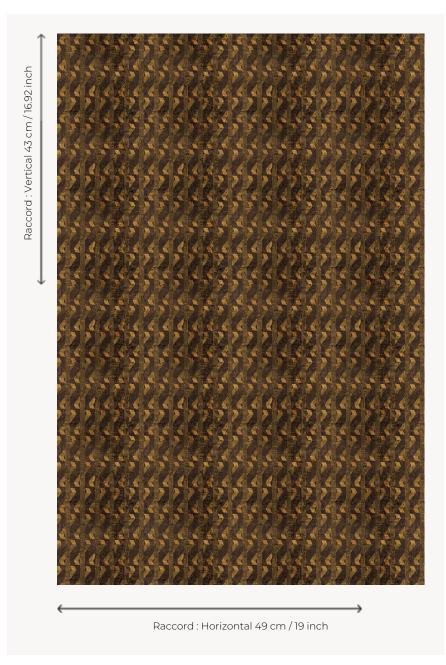

## FT437002 EMBLEM

EMBLEM takes up the Dimore Studio's emblem, printed on a polyamide cut pile in wide width. This pleasing and elegant pattern is available in two color variants: grey and gold for the first colorway, dark chocolate and gold for the second. This carpet is suitable for intensive use and for stairs.

## FT437002 - BROWN

## Pierre Frey

| PERFORMANCE      | TRAFIC INTENSE - NON FEU                                          |
|------------------|-------------------------------------------------------------------|
| FAMILY           | Carpet<br>Rug                                                     |
| ARTIST           | DimoreStudio                                                      |
| COLLABORATION    | DimoreStudio                                                      |
| TECHNIQUE        | Printed tuft                                                      |
| USE              | Intensive traffic<br>Stairs                                       |
| COMPOSITION      | 100 % Polyamide                                                   |
| DENSITY          | 19788 Points/Sq.ft                                                |
| PILE             | Cut pile                                                          |
| ASPECT           | Mat                                                               |
| REPEAT           | H: 49 cm - 19,00 inch<br>V: 43 cm - 16,92 inch<br>Straight repeat |
| NUMBER OF COLORS | -                                                                 |
| PILE HEIGHT      | 6.00 mm<br>0.24 inch                                              |
| TOTAL HEIGHT     | 8.00 mm<br>0.31 inch                                              |
| TOTAL WEIGHT     | 7.53 oz/ft²                                                       |
| NOTES            | Fire retardant<br>Heavy traffic<br>Large width                    |
| INFORMATION      | Production tolerance +/- 3 to 5%                                  |