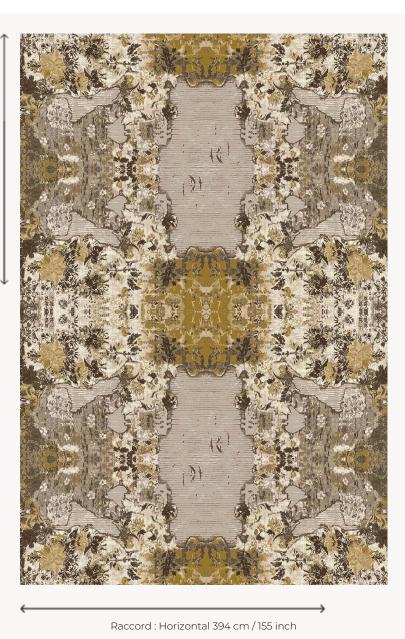

## FT439001 - VIEIL OR

Raccord : Vertical 158 cm / 62.20 inch

## Pierre Frey

INFORMATION

| PERFORMANCE      | TRAFIC INTENSE - NON FEU                                             |
|------------------|----------------------------------------------------------------------|
| FAMILY           | Carpet<br>Rug                                                        |
| ARTIST           | DimoreStudio                                                         |
| COLLABORATION    | DimoreStudio                                                         |
| TECHNIQUE        | Printed tuft                                                         |
| USE              | Intensive traffic<br>Stairs                                          |
| COMPOSITION      | 100 % Polyamide                                                      |
| DENSITY          | 19788 Points/Sq.ft                                                   |
| PILE             | Cut pile                                                             |
| ASPECT           | Mat                                                                  |
| REPEAT           | H: 394 cm - 155,00 inch<br>V: 158 cm - 62,20 inch<br>Straight repeat |
| NUMBER OF COLORS | -                                                                    |
| PILE HEIGHT      | 6.00 mm<br>0.24 inch                                                 |
| TOTAL HEIGHT     | 8.00 mm<br>0.31 inch                                                 |
| TOTAL WEIGHT     | 7.53 oz/ft²                                                          |
| NOTES            | Fire retardant<br>Heavy traffic<br>Large width                       |