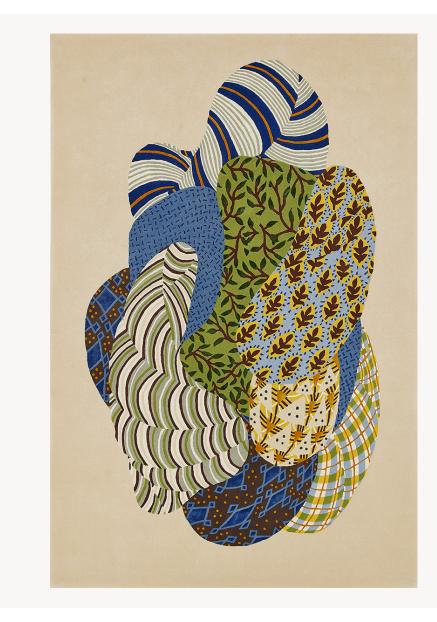

## FT453001 KATABIRA

KATABIRA is inspired by the cameos of textile motifs found in Japanese prints. Tufted in wool and bamboo, the alternating matte and shiny materials serve the design and bring to life the interplay of stripes, checks and small motifs.