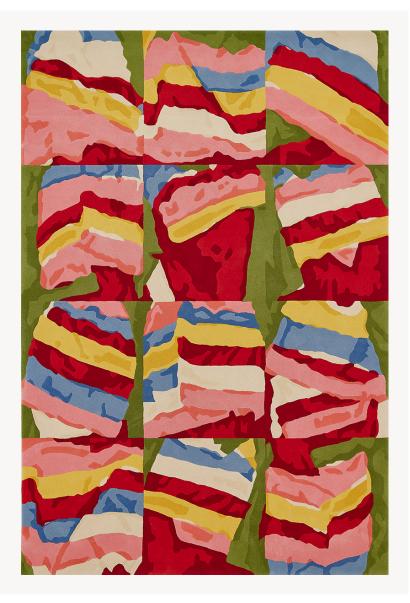

## FT456001 SAEKDONG

A photo of a group of young Korean dancers wearing traditional saekdongot inspired this colorful and powerful composition. Saekdong is a fabric made up of a patchwork of colored strips, each representing an element. Intended for use in children's or young adults' clothing, it attracts good fortune. This composition freely reinterprets these traditional colored bands in a spirit of collection and compilation. The hand-tufted technique produces a fluid look and intense colors.