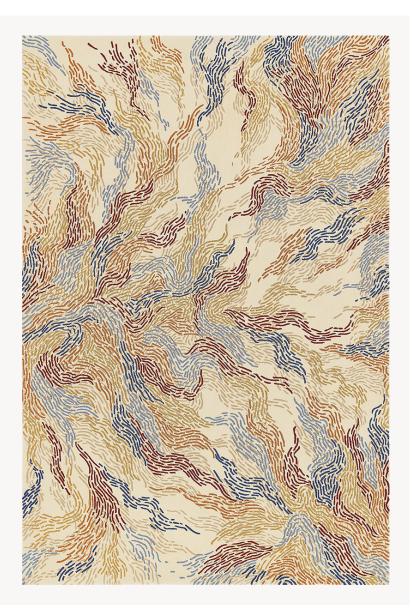

## FT457001 RYUKIN

RYUKIN evokes the shimmering water features found in Japanese gardens. Hand-tufted with a mix of cut and loop pile, the subtle play of texture lends depth to the design.

## FT457001 - Sable