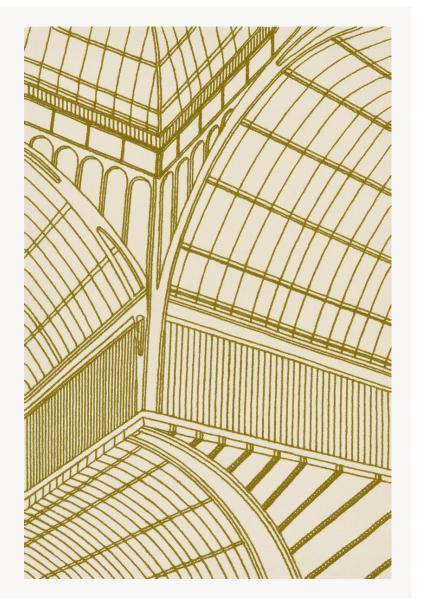

## FT473001 RETIRO BICOLORE

RETIRO is a hand-tufted graphic composition in New Zealand wool. Inspired by the Palacio de Cristal in Madrid's Retiro Park, the lines in large wool loops draw the structure of the architecture on a luminous cream background in wool loops. The modernity of the graphics is supported by textures reminiscent of elegant embroidery.