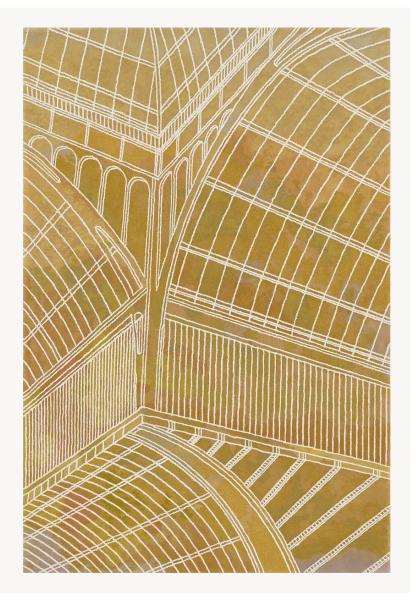

## FT474001 RETIRO MULTICOLORE

RETIRO is a hand-tufted graphic composition in New Zealand wool. Inspired by the Palacio de Cristal in Madrid's Retiro Park, the lines in large wool loops outline the structure of the architecture on a wool velvet background with subtle gradations of colors, evoking a verdant setting in the early hours of autumn.