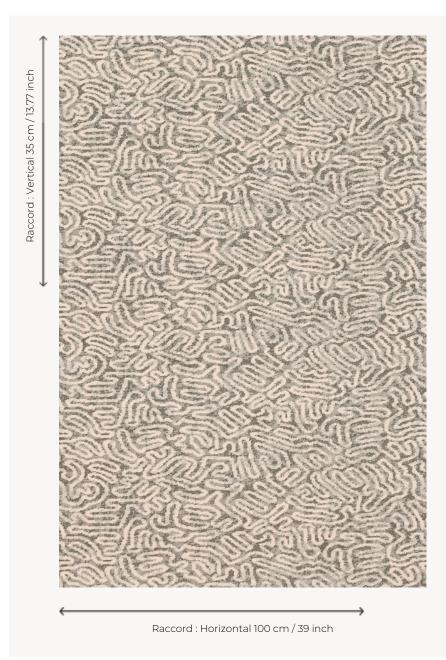

## FT489001 MOPTI

MOPTI is a Fast-track Axminster carpet inspired by the underground tunnels dug by small animals living in the heart of the Sahara dunes. Developed in 2 colorways, this vermiculated carpet adapts perfectly to large widths.

## FT489001 - PERLE

## Pierre Frey

| PERFORMANCE      | TRAFIC INTENSE - NON FEU                                                      |
|------------------|-------------------------------------------------------------------------------|
| FAMILY           | Carpet                                                                        |
| TECHNIQUE        | Fast-Track woven Axminster                                                    |
| USE              | Intensive traffic<br>Stairs                                                   |
| COMPOSITION      | 80 % Wool - 20 % Polyamide                                                    |
| DENSITY          | 7x10                                                                          |
| PILE             | Cut pile                                                                      |
| ASPECT           | Mat                                                                           |
| REPEAT           | H: 100 cm - 39,00 inch<br>V: 35 cm - 13,77 inch<br>Straight repeat            |
| NUMBER OF COLORS | 4                                                                             |
| PILE HEIGHT      | 7.40 mm<br>0.29 inch                                                          |
| TOTAL HEIGHT     | 10.10 mm<br>0.39 inch                                                         |
| TOTAL WEIGHT     | 7.18 oz/ft²                                                                   |
| NOTES            | Fire retardant<br>Heavy traffic<br>Large width                                |
| INFORMATION      | Production tolerance +/- 3 to 5%<br>Natural irregularities<br>Natural peeling |