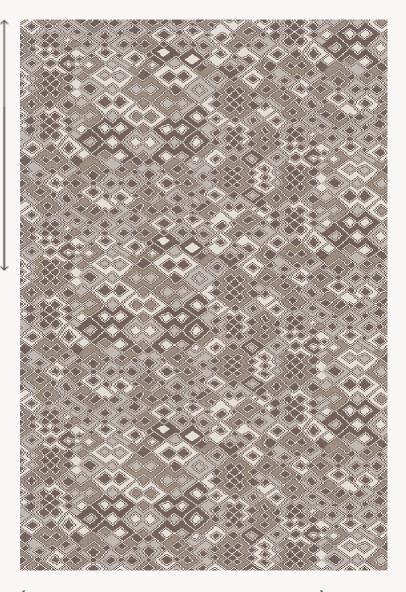

## FT492001 KARAKOUM

Developed as a Fast-track Axminster woven carpet, the KARAKOUM design reveals a vibrant pattern inspired by Kasai rafia embroideries, also called Kuba velvet because of thread poms evoking the cut pile of velvet. Developed in 3 colorways, it is ideal for wide widths.

## FT492001 - PERLE

Raccord : Horizontal 133 cm / 52 inch

## 3 Colors

FT492001 PERLE

OASIS

FT492003 SABLE