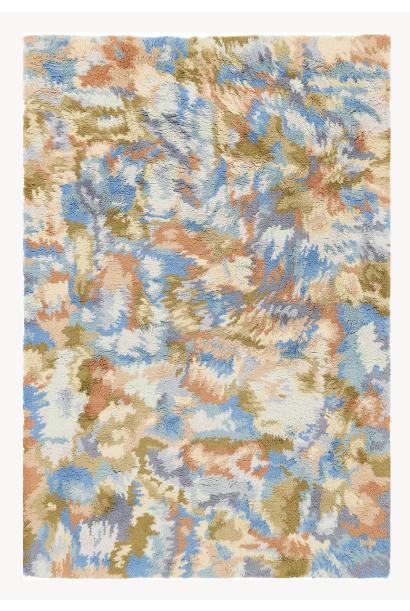

## FT497001 FURRY

This depiction of deconstructed and colorful fur is a nod to the madness of the 70s. It is hand-tufted in shaggy worsted wool pile for a soft and whimsical look.

## Pierre Frey

| FAMILY           | Rug                                                                           |
|------------------|-------------------------------------------------------------------------------|
| TECHNIQUE        | Hand-tuft                                                                     |
| USE              | Light traffic                                                                 |
| COMPOSITION      | 100 % Wool 100Tex                                                             |
| DENSITY          | 104 Oz/y2                                                                     |
| PILE             | Shaggy cut pile                                                               |
| ASPECT           | Mat - Shaggy                                                                  |
| NUMBER OF COLORS | 12                                                                            |
| PILE HEIGHT      | 50.00 mm<br>1.97 inch                                                         |
| TOTAL HEIGHT     | 53.00 mm<br>2.08 inch                                                         |
| TOTAL WEIGHT     | 20.03 oz/ft²                                                                  |
| NOTES            | 100% handmade<br>100% natural fiber                                           |
| INFORMATION      | Production tolerance +/- 3 to 5%<br>Natural irregularities<br>Natural peeling |