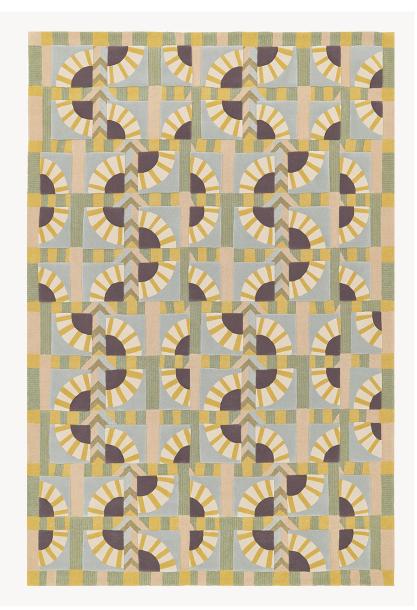

## FT499001 POPPY

POPPY is a dynamic and joyful contemporary composition that evokes colorful and dancing rays of sunshine. Hand-tufted in New Zealand wool, it is available in two colorways.

## FT499001 - SOLEIL