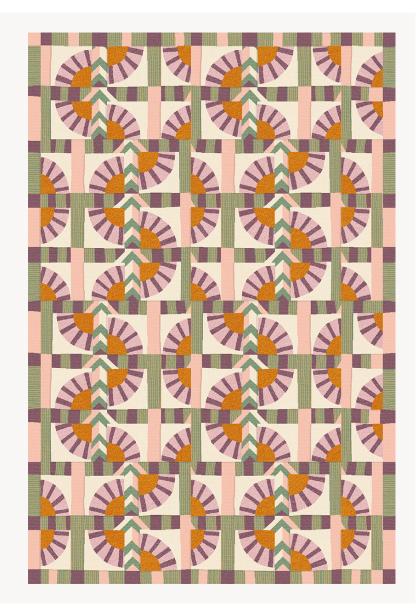

## FT499002 POPPY

POPPY is a dynamic and joyful contemporary composition that evokes colorful and dancing rays of sunshine. Hand-tufted in New Zealand wool, it is available in two colorways.

## FT499002 - ROSÉE