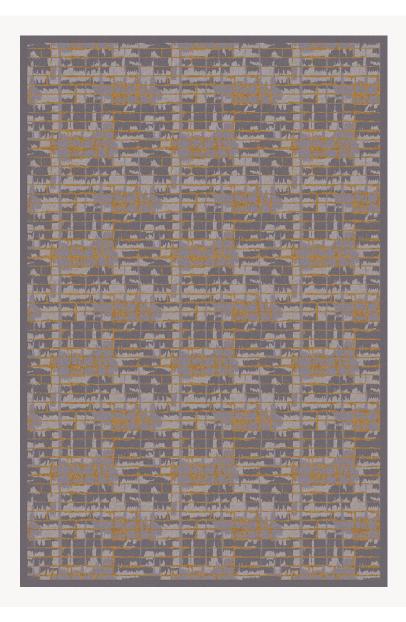

## IT102001 PRECIOSA

Mix of hand-tufted wool and silk, this supreme sophistication serves to counterbalance the sober rigor of a modern decor characteristic of the 1930s.

## IT102001 - Kaki

## Fadini Borghi

| FAMILY           | Carpet<br>Rug                                                           |
|------------------|-------------------------------------------------------------------------|
| TECHNIQUE        | Hand-tuft                                                               |
| USE              | Moderate traffic                                                        |
| COMPOSITION      | 52 % Wool 100Tex - 48 % Silk                                            |
| DENSITY          | 88                                                                      |
| PILE             | Cut pile                                                                |
| ASPECT           | Shiny                                                                   |
| NUMBER OF COLORS | 3                                                                       |
| PILE HEIGHT      | 9.00 mm<br>0.35 inch                                                    |
| TOTAL HEIGHT     | 12.00 mm<br>0.47 inch                                                   |
| TOTAL WEIGHT     | 17.77 oz/ft²                                                            |
| CERTIFICATIONS   | Non testé                                                               |
| NOTES            | 100% handmade<br>100% natural fiber                                     |
| INFORMATION      | Production tolerance +/- 3 to 5% Natural irregularities Natural peeling |