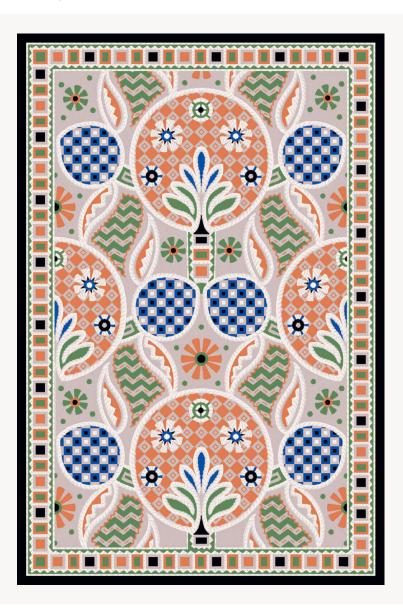

## IT104001 SCIPIONE

Reproducing a hand-painted gouache from the early 20th century, SCIPIONE is the original vision of a lush garden under the prism of geometry. Mixtures of wool and botanical silk are mixed in cut velvet and looped velvet to recreate the richness of exotic vegetation.

## IT104001 - Orange bleu