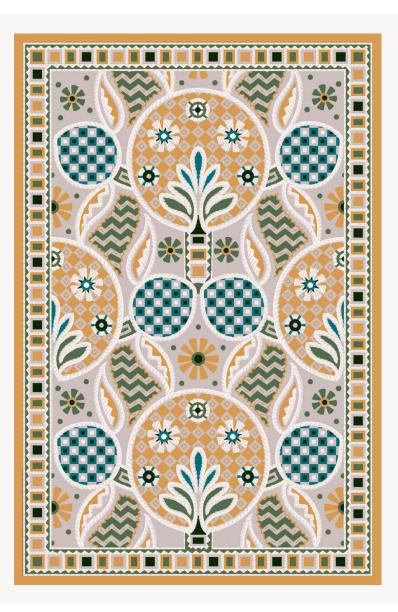

## **IT104002 SCIPIONE**

Reproducing a hand-painted gouache from the early 20th century, SCIPIONE is the original vision of a lush garden under the prism of geometry. Mixtures of wool and botanical silk are mixed in cut velvet and looped velvet to recreate the richness of exotic vegetation.

## IT104002 - Jaune

## Fadini Borghi

| FAMILY           | Carpet<br>Rug                                                                 |
|------------------|-------------------------------------------------------------------------------|
| TECHNIQUE        | Hand-tuft                                                                     |
| USE              | Moderate traffic                                                              |
| COMPOSITION      | 73 % Wool 380Tex - 17 % Bamboo<br>viscose - 10 % Shiny Nylon                  |
| DENSITY          | 88                                                                            |
| PILE             | Cut pile<br>Loop pile                                                         |
| ASPECT           | Shiny - Mat - Sculpted                                                        |
| NUMBER OF COLORS | 8                                                                             |
| PILE HEIGHT      | 8.00 mm, 10.00 mm<br>0.31 inch, 0.39 inch                                     |
| TOTAL HEIGHT     | 13.00 mm<br>0.51 inch                                                         |
| TOTAL WEIGHT     | 17.77 oz/ft²                                                                  |
| CERTIFICATIONS   | Non testé                                                                     |
| NOTES            | 100% handmade                                                                 |
| INFORMATION      | Production tolerance +/- 3 to 5%<br>Natural irregularities<br>Natural peeling |