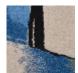

## IT105\_HT\_00SP EUGENIO

Charming abstract composition from the 1950s, EUGENIO is a clever play of looped textures that combines matte and shine, enhanced with details in New Zealand wool cut velvet, which gives a stunning 3D effect.

## 3 Colors

IT105\_HT\_00SP

IT105001 Bleu

IT105002 Savane