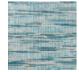

## IT111001 BATTISTA

With its contemporary and kinetic spirit, this elegant motif is adorned with a rustic touch of wool woven by hand on traditional handlooms.

## IT111001 - Bleu

## Fadini Borghi

| FAMILY           | Rug                                                                                          |
|------------------|----------------------------------------------------------------------------------------------|
| ARTIST           | Heather Chontos                                                                              |
| TECHNIQUE        | Flat-woven                                                                                   |
| USE              | Light traffic                                                                                |
| COMPOSITION      | 100 % Wool                                                                                   |
| PILE             | Woven                                                                                        |
| ASPECT           | Mat                                                                                          |
| NUMBER OF COLORS | 3                                                                                            |
| PILE HEIGHT      | 6.00 mm<br>0.24 inch                                                                         |
| TOTAL HEIGHT     | 6.00 mm<br>0.23 inch                                                                         |
| TOTAL WEIGHT     | 6.23 oz/ft²                                                                                  |
| CERTIFICATIONS   | Non testé                                                                                    |
| NOTES            | Craft manufacturing<br>100% natural fiber                                                    |
| INFORMATION      | Production tolerance +/- 3 to 5%<br>Natural irregularities<br>Natural peeling<br>No sampling |