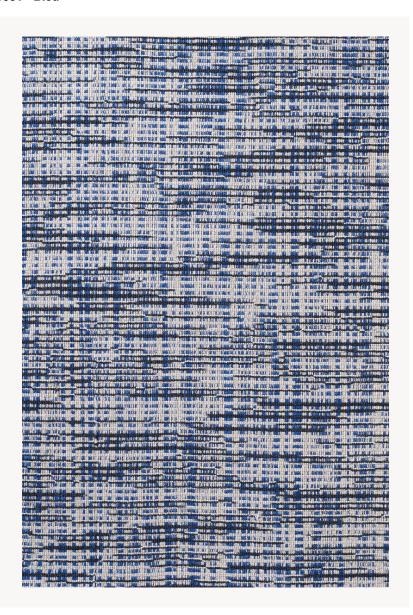

## IT111001 BATTISTA

With its contemporary and kinetic spirit, this elegant motif is adorned with a rustic touch of wool woven by hand on traditional handlooms.

## IT111001 - Bleu

## Fadini Borghi

| FAMILY           | Rug                                                                                          |
|------------------|----------------------------------------------------------------------------------------------|
| ARTIST           | Heather Chontos                                                                              |
| TECHNIQUE        | Flat-woven                                                                                   |
| USE              | Light traffic                                                                                |
| COMPOSITION      | 100 % Wool                                                                                   |
| PILE             | Woven                                                                                        |
| ASPECT           | Mat                                                                                          |
| NUMBER OF COLORS | 3                                                                                            |
| PILE HEIGHT      | 6.00 mm<br>0.24 inch                                                                         |
| TOTAL HEIGHT     | 6.00 mm<br>0.23 inch                                                                         |
| TOTAL WEIGHT     | 6.23 oz/ft²                                                                                  |
| CERTIFICATIONS   | Non testé                                                                                    |
| NOTES            | Craft manufacturing<br>100% natural fiber                                                    |
| INFORMATION      | Production tolerance +/- 3 to 5%<br>Natural irregularities<br>Natural peeling<br>No sampling |