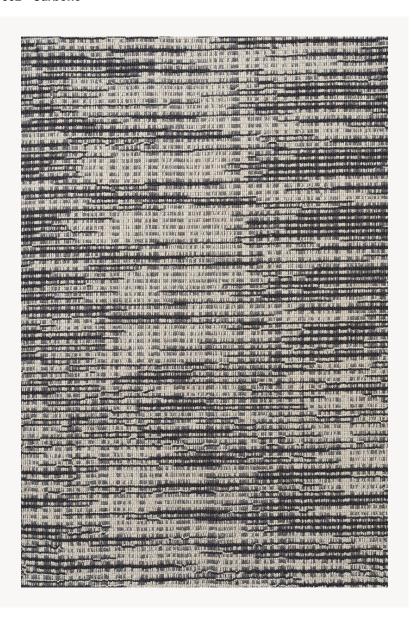

## IT111002 - Carbone

## IT111002 BATTISTA

With its contemporary and kinetic spirit, this elegant motif is adorned with a rustic touch of wool woven by hand on traditional handlooms.