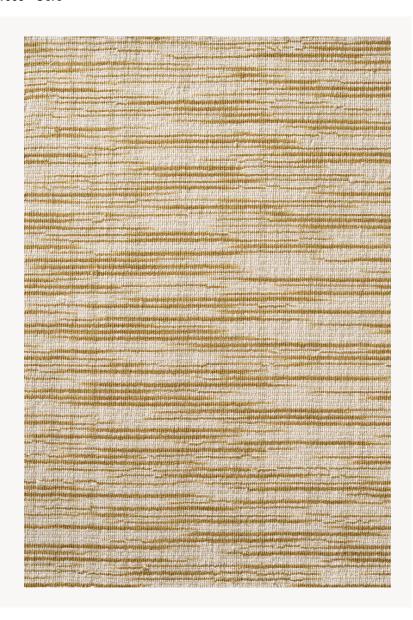

## IT111003 BATTISTA

With its contemporary and kinetic spirit, this elegant motif is adorned with a rustic touch of wool woven by hand on traditional handlooms.

## IT111003 - Ocre