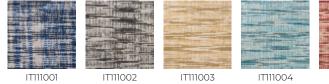

|
| PILE HEIGHT      | 6.00 mm<br>0.24 inch                                                                         |
| TOTAL HEIGHT     | 6.00 mm<br>0.23 inch                                                                         |
| TOTAL WEIGHT     | 6.23 oz/ft²                                                                                  |
| CERTIFICATIONS   | Non testé                                                                                    |
| NOTES            | Craft manufacturing<br>100% natural fiber                                                    |
| INFORMATION      | Production tolerance +/- 3 to 5%<br>Natural irregularities<br>Natural peeling<br>No sampling |

## 6 Colors





Brique rose

IT111\_FW\_03

Bleu

Carbone

Turquoise

Ocre