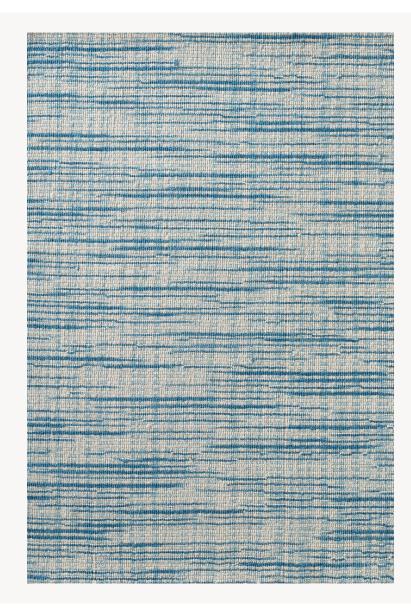

## IT111004 BATTISTA

With its contemporary and kinetic spirit, this elegant motif is adorned with a rustic touch of wool woven by hand on traditional handlooms.

## IT111004 - Turquoise