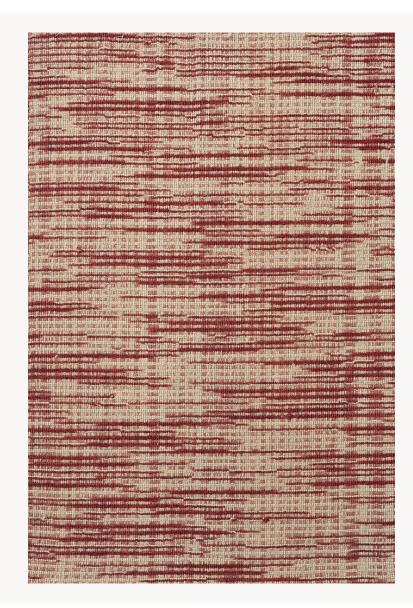

## IT111005 BATTISTA

With its contemporary and kinetic spirit, this elegant motif is adorned with a rustic touch of wool woven by hand on traditional handlooms.

## IT111005 - Brique rose