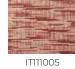

|
| PILE HEIGHT      | 6.00 mm<br>0.24 inch                                                                         |
| TOTAL HEIGHT     | 6.00 mm<br>0.23 inch                                                                         |
| TOTAL WEIGHT     | 6.23 oz/ft²                                                                                  |
| CERTIFICATIONS   | Non testé                                                                                    |
| NOTES            | Craft manufacturing<br>100% natural fiber                                                    |
| INFORMATION      | Production tolerance +/- 3 to 5%<br>Natural irregularities<br>Natural peeling<br>No sampling |

## 6 Colors





Brique rose

IT111\_FW\_03

Bleu

Carbone

Turquoise

Ocre