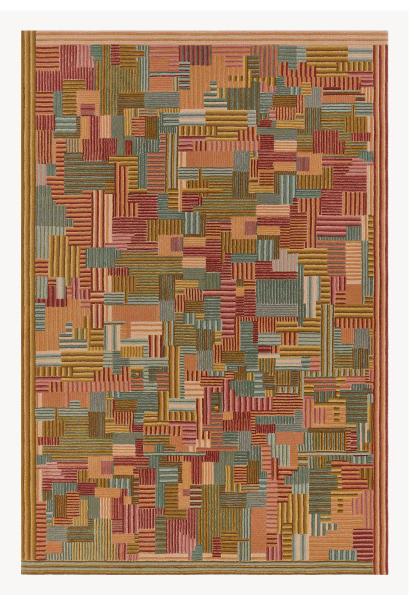

## IT120001 GREGORIO

GREGORIO is a hand-tufted graphic composition of alternating lines of New Zealand wool cut and loop piles, presented in the spirit of patchwork.

## Fadini Borghi

| FAMILY           | Rug                                        |
|------------------|--------------------------------------------|
| TECHNIQUE        | Hand-tuft                                  |
| USE              | Moderate traffic                           |
| COMPOSITION      | 100 % Wool 380Tex                          |
| DENSITY          | 88                                         |
| PILE             | Cut pile<br>Loop pile                      |
| ASPECT           | Mat                                        |
| REPEAT           | Straight repeat                            |
| NUMBER OF COLORS | 12                                         |
| PILE HEIGHT      | 11.00 mm, 10.00 mm<br>0.43 inch, 0.39 inch |
| TOTAL HEIGHT     | 14.00 mm<br>0.55 inch                      |
| TOTAL WEIGHT     | 17.77 oz/ft²                               |
| NOTES            | 100% handmade<br>100% natural fiber        |
| INFORMATION      | Production tolerance +/- 3 to 5%           |