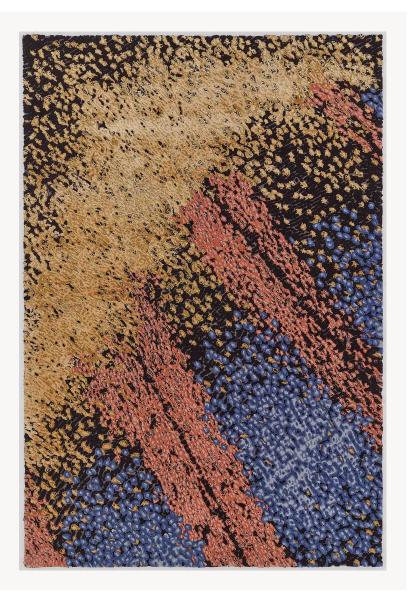

## IT121001 FARFALLA

FARFALLA is an original and sophisticated composition inspired by the shimmering effects of butterfly wings. Entirely hand-tufted, its texture evokes the richness and exuberance of the Venetian carnival. The different levels of matte and shiny loops enhanced by various heights of wool and bamboo pile recalls the effects of embroidery.

## IT121001 - PREZIOSA