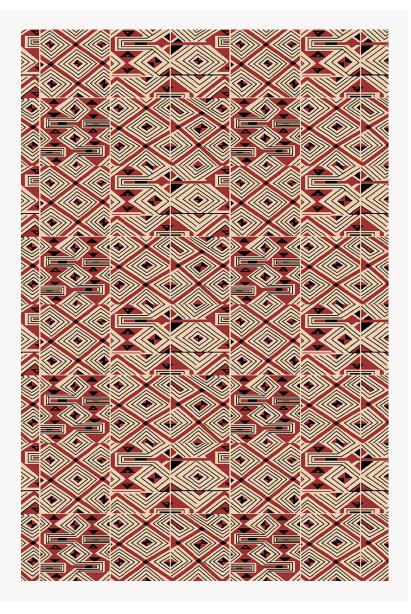

## LT104001 JAZZ

This is the very first toile de Tours published by Le Manach in 1928. Of African influence, it shows the attraction that this continent exerts on the Europeans of the time. Hand-tufted with New Zealand wool cut and loop pile.

## LT104001 - Bourgogne