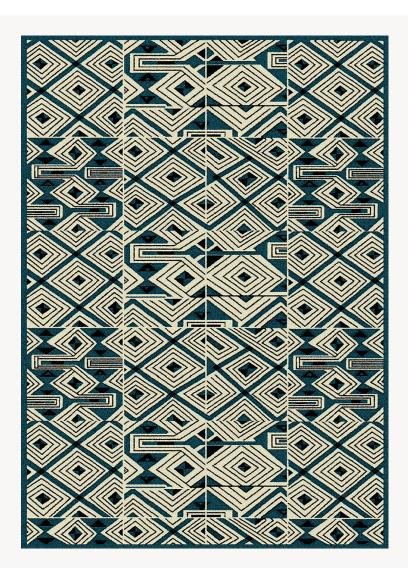

## LT104003 JAZZ

This is the very first toile de Tours published by Le Manach in 1928. Of African influence, it shows the attraction that this continent exerts on the Europeans of the time. Hand-tufted with New Zealand wool cut and loop pile.

## LT104003 - Bleuet