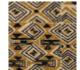

## LT104003 JAZZ

This is the very first toile de Tours published by Le Manach in 1928. Of African influence, it shows the attraction that this continent exerts on the Europeans of the time. Hand-tufted with New Zealand wool cut and loop pile.