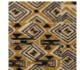

## LT104005 JAZZ

This is the very first toile de Tours published by Le Manach in 1928. Of African influence, it shows the attraction that this continent exerts on the Europeans of the time. Hand-tufted with New Zealand wool cut and loop pile.

## LT104005 - Miel