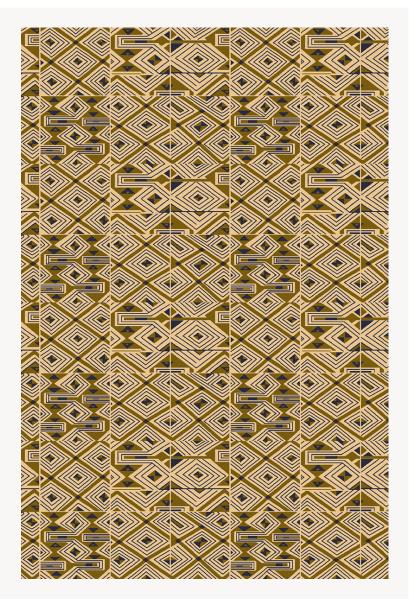

## LT104005 JAZZ

This is the very first toile de Tours published by Le Manach in 1928. Of African influence, it shows the attraction that this continent exerts on the Europeans of the time. Hand-tufted with New Zealand wool cut and loop pile.

## LT104005 - Miel