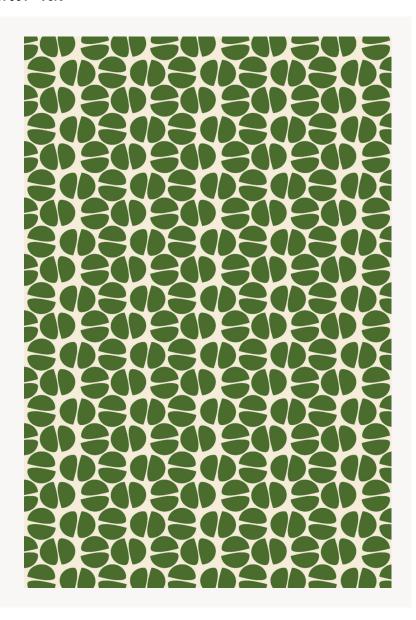

## LT107001 LES NOIX

Graphic variation depicting a nut in a contemporary interpretation that pushes toward abstraction. Hand-tufted with a very thick and sparse New Zealand wool pile called "shaggy".