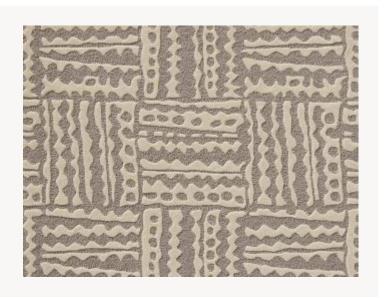

## LT112001 CONGO

CONGO perfectly reflects the spirit of the first African toiles de Tours issued by Le Manach in 1928 while giving it a contemporary twist thanks to its New Zealand wool cut and loop pile, entirely hand-tufted.

## LT112001 - GRÈGE