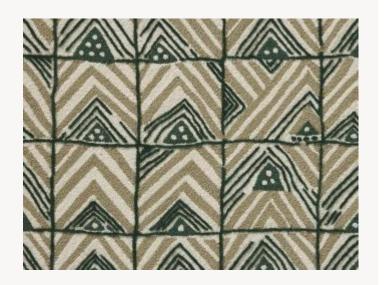

## LT113003 TCHAD

This design is part of the great tradition of African drawings that Le Manach has been publishing since 1928 by reproducing a motif commonly found on Kuba velvets from the Congo. Hand-tufted with a beautiful texture made of New Zealand wool cut and loop pile.