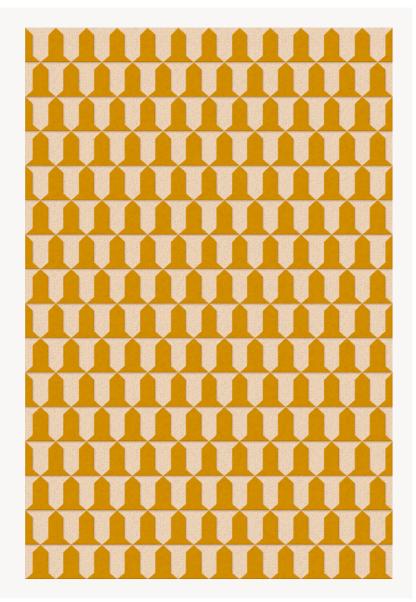

## LT115001 LES BLASONS SAUDADE

The famous Toile de Tours, playing with the ornamental vocabulary of heraldry, is now adapted to the floor.

## LT115001 - Moutarde