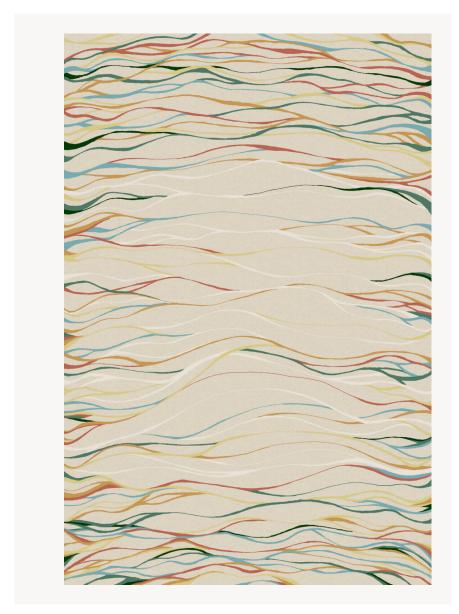

## OT108001 LEO

This rug, made entirely from botanical silk, is enhanced with beautifully organic curves. Intense colors in delicate loops of wool bring real character to this delicate silk-cut velvet.

## OT108001 - Multicolore