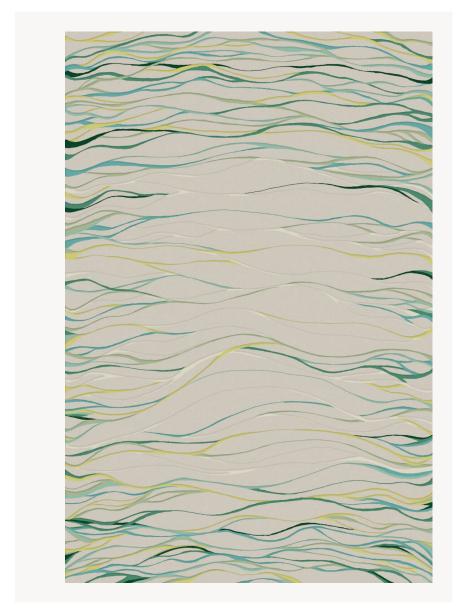

## OT108002 LEO

This rug, made entirely from botanical silk, is enhanced with beautifully organic curves. Intense colors in delicate loops of wool bring real character to this delicate silk-cut velvet.

## OT108002 - CYPRÈS