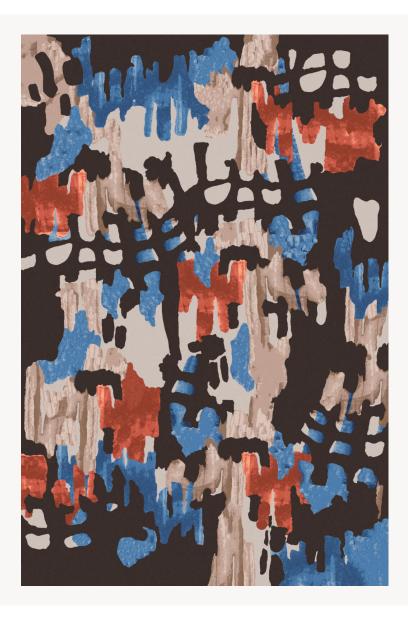

## OT109001 TEMPO

In reference to the world of 70's pop and graphic style, TEMPO offers a beautiful play of materials with different heights of cut velvet in New Zealand wool and botanical silk. A matching fabric is available under the reference O7953.

## OT109001 - Multicolore