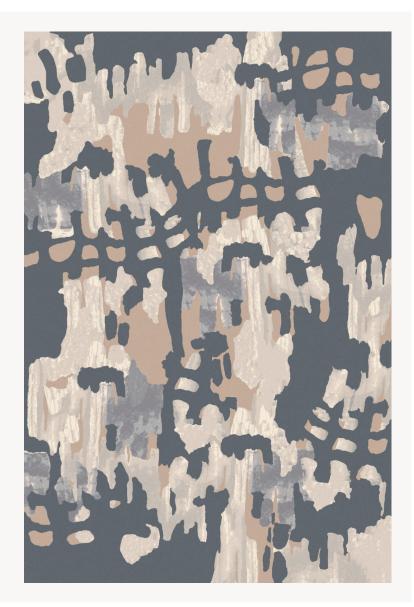

## OT109002 TEMPO

In reference to the world of 70's pop and graphic style, TEMPO offers a beautiful play of materials with different heights of cut velvet in New Zealand wool and botanical silk. A matching fabric is available under the reference O7953.

## OT109002 - Argile

2 Colors

Argile

ОП09002 Multicolore