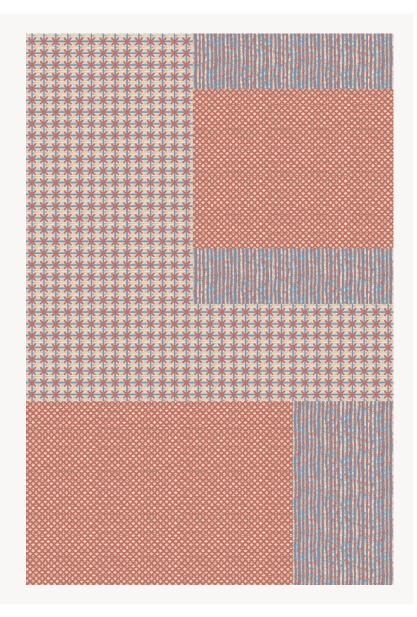

## OT110001 JIMI

An impressive masterpiece of textures in a patchwork style, JIMI is a beautiful evocation of artisan fabrics. New Zealand wool and botanical silk are blended in several heights with delicate dots and large embroidered loops.

## Boussac

| FAMILY           | Carpet<br>Rug                                                 |
|------------------|---------------------------------------------------------------|
| TECHNIQUE        | Hand-tuft                                                     |
| USE              | Moderate traffic                                              |
| COMPOSITION      | 92 % Wool 380Tex - 8 % Bamboo<br>viscose                      |
| DENSITY          | 88                                                            |
| PILE             | Cut pile<br>Loop pile                                         |
| ASPECT           | Shiny - Mat - Textured                                        |
| NUMBER OF COLORS | 8                                                             |
| PILE HEIGHT      | 8.00 mm, 12.00 mm, 9.00 mm<br>0.31 inch, 0.47 inch, 0.35 inch |
| TOTAL HEIGHT     | 15.00 mm<br>0.59 inch                                         |
| TOTAL WEIGHT     | 19.46 oz/ft²                                                  |
| CERTIFICATIONS   | Non testé                                                     |
| NOTES            | 100% handmade<br>100% natural fiber                           |
| INFORMATION      | Production tolerance +/- 3 to 5%                              |