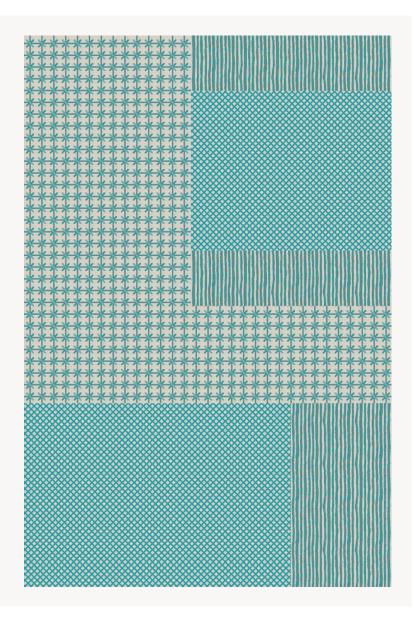

## OT110002 JIMI

An impressive masterpiece of textures in a patchwork style, JIMI is a beautiful evocation of artisan fabrics. New Zealand wool and botanical silk are blended in several heights with delicate dots and large embroidered loops.

## **Boussac**

INFORMATION

FAMILY Carpet Rug **TECHNIQUE** Hand-tuft USE Moderate traffic COMPOSITION 92 % Wool 380Tex - 8 % Bamboo viscose 88 DENSITY Cut pile PILE Loop pile ASPECT Shiny - Mat - Textured NUMBER OF COLORS 8.00 mm, 12.00 mm, 9.00 mm PILE HEIGHT 0.31 inch, 0.47 inch, 0.35 inch 15.00 mm **TOTAL HEIGHT** 0.59 inch 19.46 oz/ft<sup>2</sup> **TOTAL WEIGHT** CERTIFICATIONS Non testé NOTES 100% handmade 100% natural fiber