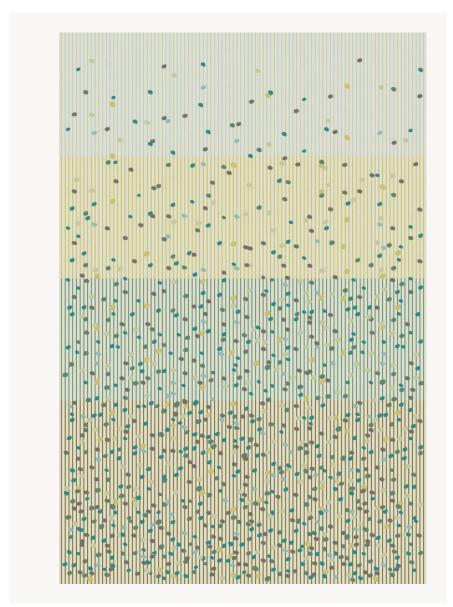

## OT111001 JOY

With its sparkling graphics, JOY offers beautifully worked textures and a blend of cut velvet in botanical silk and lines of wool loops with subtly flecked colors.

## Boussac

| FAMILY           | Carpet<br>Rug                                                                 |
|------------------|-------------------------------------------------------------------------------|
| TECHNIQUE        | Hand-tuft                                                                     |
| USE              | Moderate traffic                                                              |
| COMPOSITION      | 52 % Bamboo viscose - 48 % Wool<br>380Tex                                     |
| DENSITY          | 88                                                                            |
| PILE             | Loop pile<br>Overtufted cut pile                                              |
| ASPECT           | Shiny - Mat - Textured                                                        |
| NUMBER OF COLORS | 12                                                                            |
| PILE HEIGHT      | 8.00 mm, 10.00 mm<br>0.31 inch, 0.39 inch                                     |
| TOTAL HEIGHT     | 13.00 mm<br>0.51 inch                                                         |
| TOTAL WEIGHT     | 17.77 oz/ft²                                                                  |
| CERTIFICATIONS   | Non testé                                                                     |
| NOTES            | 100% handmade<br>100% natural fiber                                           |
| INFORMATION      | Production tolerance +/- 3 to 5%<br>Natural irregularities<br>Natural peeling |