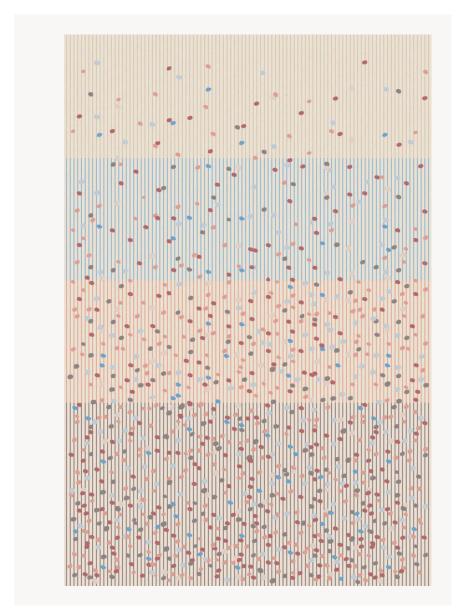

## OT111002 JOY

With its sparkling graphics, JOY offers beautifully worked textures and a blend of cut velvet in botanical silk and lines of wool loops with subtly flecked colors.

## OT111002 - Multicolore