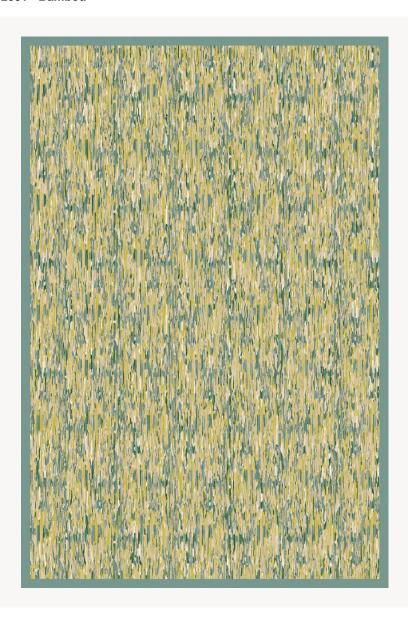

## OT112001 - Bambou

## OT112001 MIDNIGHT

With the richness of its mottled colors, this beautiful faux-plain graphic is stunningly striking. This finesse is made possible through the various, skillfully used semi-worsted and New Zealand wools.

## Boussac

| PERFORMANCE      | NON FEU                                                                       |
|------------------|-------------------------------------------------------------------------------|
| FAMILY           | Carpet<br>Rug                                                                 |
| TECHNIQUE        | Hand-tuft                                                                     |
| USE              | Moderate traffic                                                              |
| COMPOSITION      | 100 % Wool 250Tex                                                             |
| DENSITY          | 88                                                                            |
| PILE             | Loop pile                                                                     |
| ASPECT           | Mat - Textured                                                                |
| NUMBER OF COLORS | 6                                                                             |
| PILE HEIGHT      | 8.00 mm<br>0.31 inch                                                          |
| TOTAL HEIGHT     | 11.00 mm<br>0.43 inch                                                         |
| TOTAL WEIGHT     | 17.77 oz/ft²                                                                  |
| CERTIFICATIONS   | Non testé                                                                     |
| NOTES            | 100% handmade<br>100% natural fiber                                           |
| INFORMATION      | Production tolerance +/- 3 to 5%<br>Natural irregularities<br>Natural peeling |